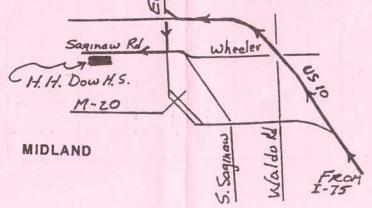

#### 22nd annual!! Midland Masters Winter's End Swim Meet

Sanctioned for USMS, Inc by Michigan Masters Sanction #007697

Date:

Sunday, March 16th, 1997

Place:

H. H. Dow high school

3901 N. Saginaw Rd., Midland, Michigan

From Flint: Take I-75 North. Exit US 10. Go West (15 miles) to Midland. Take Eastman Road exit. Go South to Saginaw Road. Turn right (West). H.H.Dow H.S. is about 2 miles. Use parking lot on West side of school.