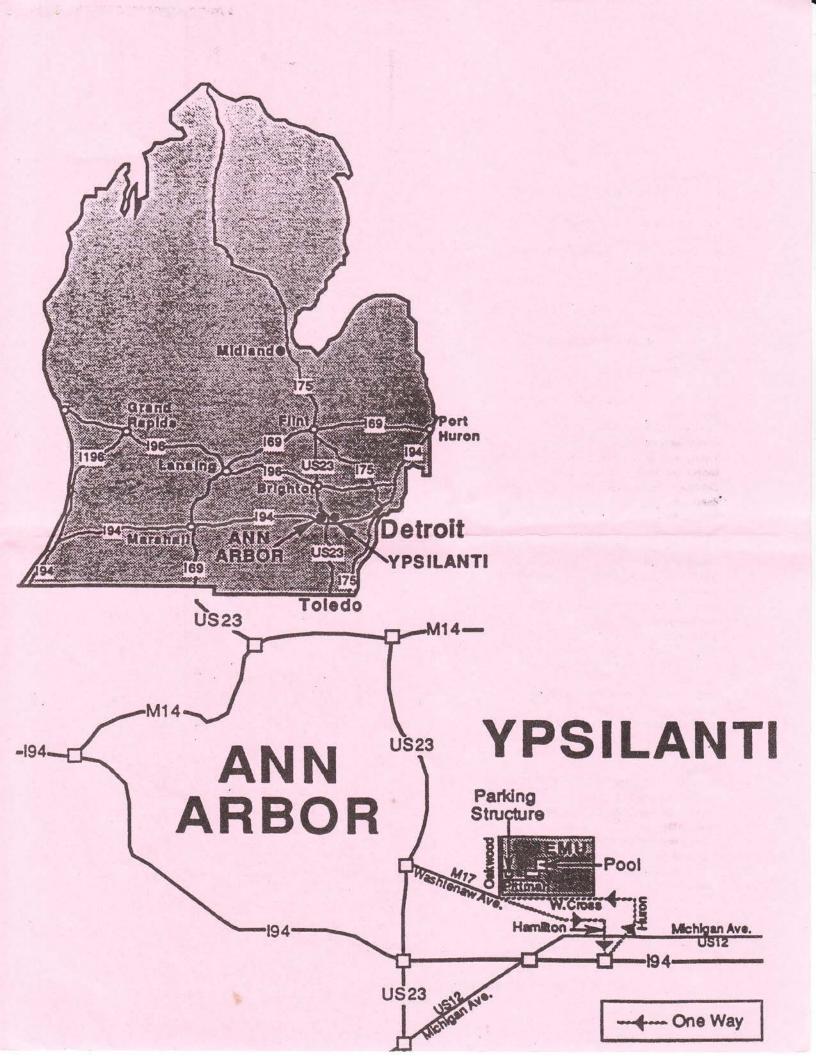

#### CONCESSIONS AND PARKING:

A limited concession (hot dogs, coffee, pop, cookies, fruit) will be available from a concession stand run by EMU. See Facility Rules, Part B regarding this. There are nearby restaurants (about 5-10 minutes from the pool) so plan your meals /snacks accordingly. There is abundant free parking at the parking structure (#16) behind the Olds Rob Rec/IM complex (# 62 and #63). See map for # details.

#### AREA HOTEL/MOTEL INFORMATION:

The Days Inn at US23 and Washtenaw Avenue exit, 2380 Carpenter Road, (313) 971 - 0700 has been selected as the meet hotel. Room blocks have been arranged and a special rate to masters swimmers will be given. When you make your reservation, tell the hotel that you are involved in the Masters Championship Meet at Eastern Michigan University and you will get the discounted rate. A listing and maps are enclosed.