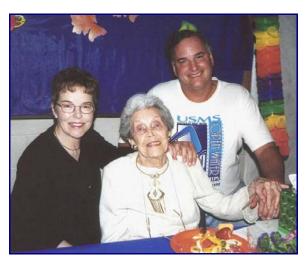

The Chetrick Award has been awarded since 1977, and is presented annually to the individual who have given outstanding

Ralph Davis and Sherry Puthoff, recipients of the Chetrick and Lawrence Awards respectively.

recipients of the Chetrick and Lawrence Awards re

High Point winner at both those meets.

service and/or best exemplifies the spirit and commitment to Michigan Masters Swimming.

This year's Lawrence Award recipient was Sherry Puthoff. Sherry began swimming competitively in masters in 1980 and has swam every year for the past 25 years. In the current 2003 Top Ten rankings Sherry had three 1st places, two 2<sup>nd</sup> places, four 3<sup>rd</sup> places and two 4<sup>th</sup> places in 11events entered and swam. She was named a USMS Masters All-American for the Year 2003 and has made All-American status on two previous occasions (1992, 1998). She has made the USMS Top-Ten 84 times resulting in 7 Number 1 swims, 6 Number 2 swims, 12 number 3 swims, and 13 number 4 swims. Sherry has won 6 National Championships meet titles at the 1998 and 2003 Short Course Nationals Additionally, she was Michigan Masters Women's