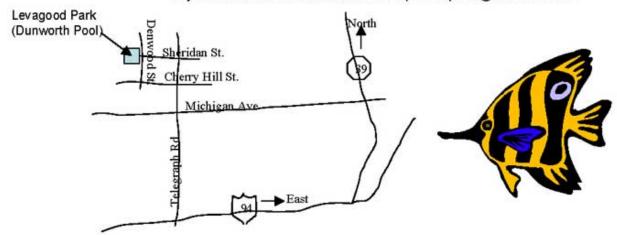

## Dearborn, MI Long Course Meters Masters Swim Meet

USMS sanction # 194-008S

Sunday, July 18, 2004 Dunworth Pool Located in Levagood Park, in Dearborn MI

8:00 AM Warm-up Swimmers must enter the pool feet first in a cautious manner. Diving will be permitted only from the sprint lane.