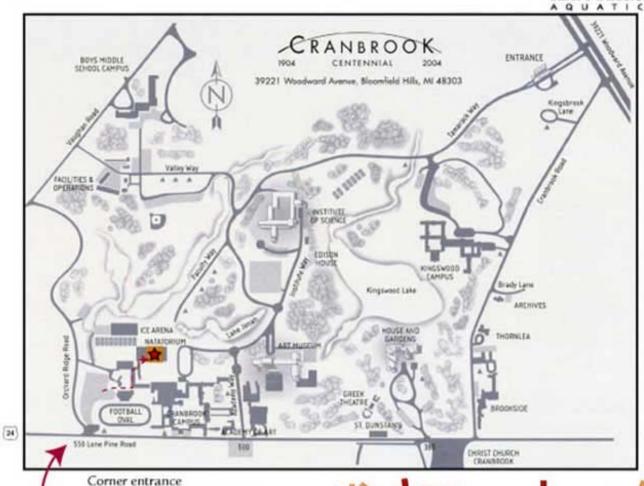

## Dearborn, MI Long Course Meters Masters Swim Meet

USMS sanction # 194-008S

Sunday, July 18, 2004 Dunworth Pool Located in Levagood Park, in Dearborn MI

8:00 AM Warm-up Swimmers must enter the pool feet first in a cautious manner. Diving will be permitted only from the sprint lane.